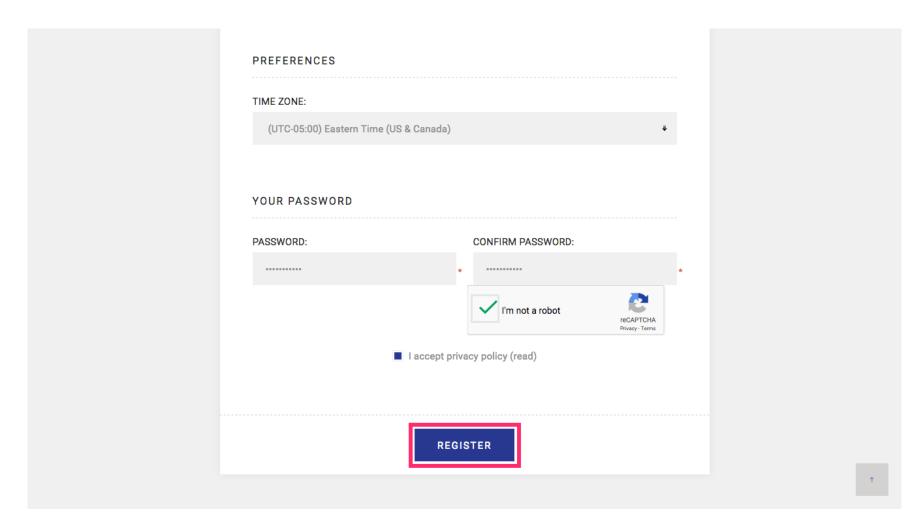

### Enter a secure but memorable password.

Jan 11, 2019 14 of 19

### Confirm your password.

Jan 11, 2019 15 of 19

### Click I accept privacy policy after reading the terms.

Jan 11, 2019 16 of 19

### Click Register

Jan 11, 2019 17 of 19

You will be contacted by an administrator within two business days.

Jan 11, 2019 18 of 19

Jan 11, 2019 19 of 19