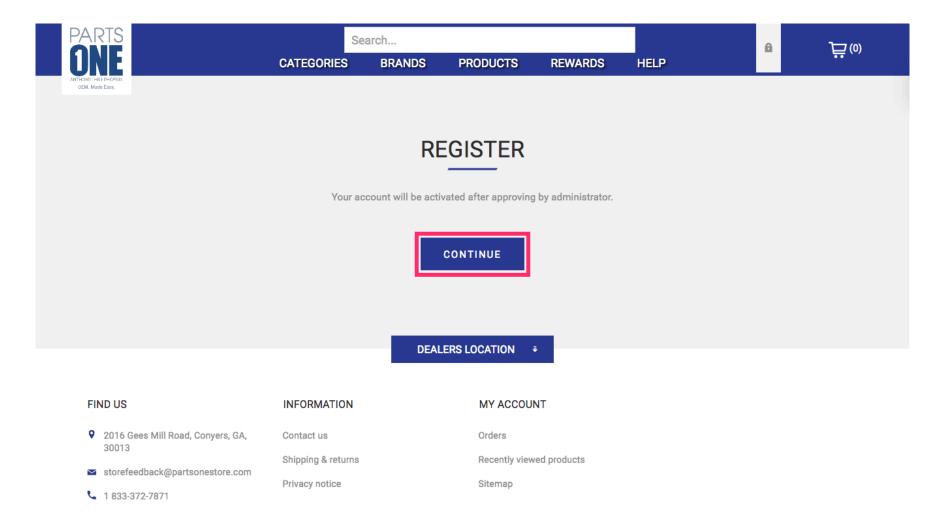

### Click Register

Jan 11, 2019 17 of 19

You will be contacted by an administrator within two business days.

Jan 11, 2019 18 of 19

Jan 11, 2019 19 of 19