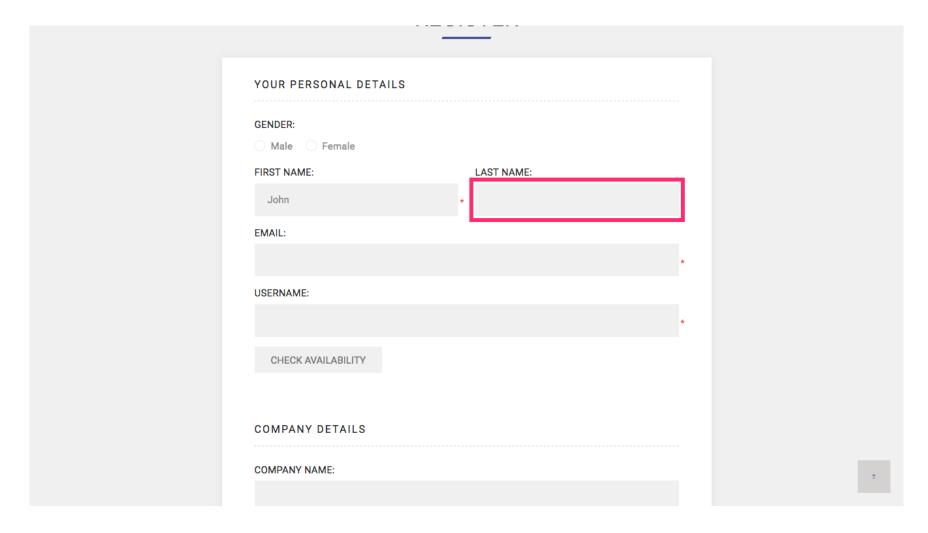

The first step is to open Parts One Store and with your mouse, hover over the lock icon.









Jan 11, 2019 1 of 19

#### Click Register









Jan 11, 2019 2 of 19

### Type in First name:



Jan 11, 2019 3 of 19

### Type in Last name:



Jan 11, 2019 4 of 19

### Type in Email.



Jan 11, 2019 5 of 19

### Type \*\*\*\* in Username:



Jan 11, 2019 6 of 19

### Enter Your Company's name:



Jan 11, 2019 7 of 19

Type \*\*\*\* in Address and be sure to include your zip code for accurate shipping rates:



Jan 11, 2019 8 of 19

### Select Country



Jan 11, 2019 9 of 19



Jan 11, 2019 10 of 19



Jan 11, 2019 11 of 19

Type in your Business Phone Number.



Jan 11, 2019 12 of 19

### Enter your vendor account number if applicable.



Jan 11, 2019 13 of 19

### Enter a secure but memorable password.



Jan 11, 2019 14 of 19

### Confirm your password.



Jan 11, 2019 15 of 19

### Click I accept privacy policy after reading the terms.



Jan 11, 2019 16 of 19

### Click Register



Jan 11, 2019 17 of 19

You will be contac