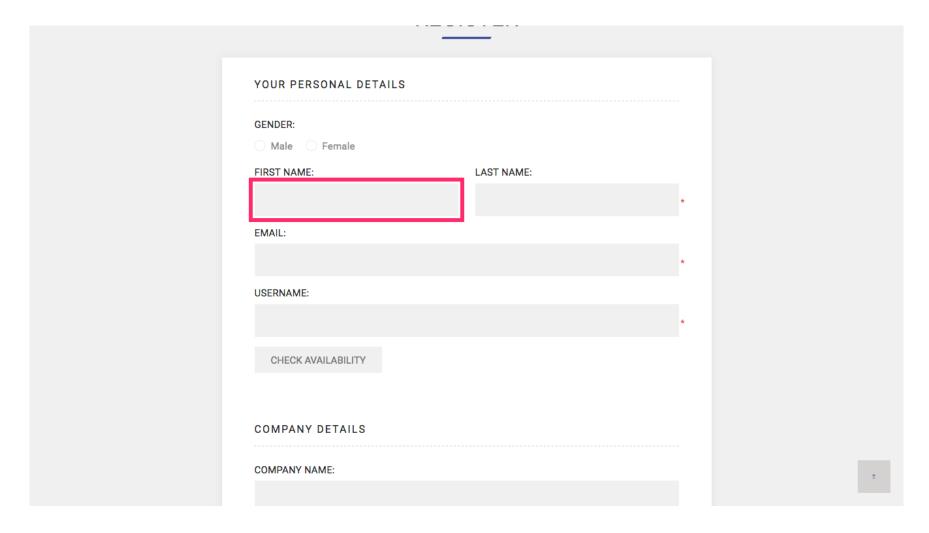

The first step is to open Parts One Store and with your mouse, hover over the lock icon.









Jan 11, 2019 1 of 19

#### Click Register









Jan 11, 2019 2 of 19

### Type in First name:



Jan 11, 2019 3 of 19

### Type in Last name:



Jan 11, 2019 4 of 19

### Type in Email.



Jan 11, 2019 5 of 19

### Type \*\*\*\* in Username:



Jan 11, 2019 6 of 19

### Enter Your Company's name:



Jan 11, 2019 7 of 19

Type \*\*\*\* in Address and be sure to include your zip code for accurate shipping rates:



Jan 11, 2019 8 of 19

### Select Country



Jan 11, 2019 9 of 19



Jan 11, 2019 10 of 19



Jan 11, 2019 11 of 19

Type in your Business Phone Number.



Jan 11, 2019 12 of 19

### Enter your vendor account number if applicable.



Jan 11, 2019 13 of 19

### Enter a secure but memorable password.



Jan 11, 2019 14 of 19

### Confirm your password.



Jan 11, 2019 15 of 19

### Click I accept privacy policy after reading the terms.



Jan 11, 2019 16 of 19

### Click Regis