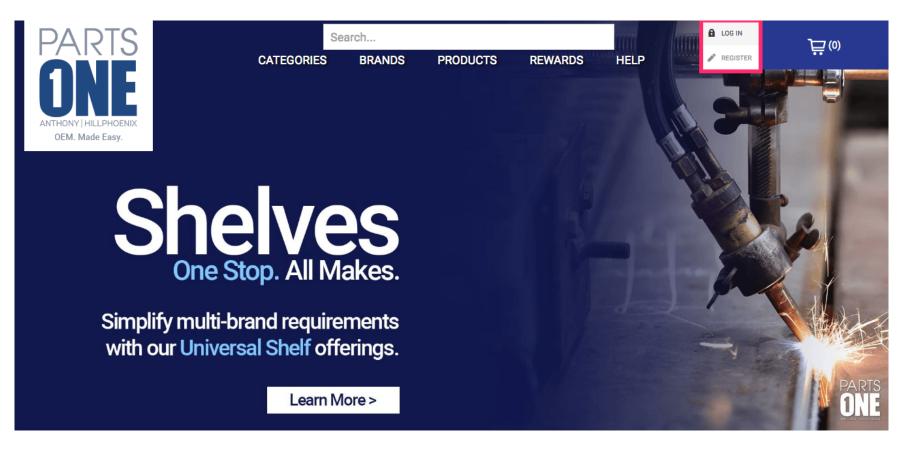

The first step is to open Parts One Store and with your mouse, hover over the lock icon.

Jan 11, 2019 1 of 19